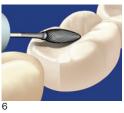

## Class II Restorations

Use contouring disk.

Use contouring burr.

Control bite registration.

Use finishing wheel.