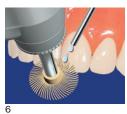

## Class II Restorations

Use contouring disk.

Use contouring burr.

Control bite registration.

Use finishing wheel.

#### Class IV Restorations

Use contouring disk and finishing strip.

Use finishing wheel.

Use polishing wheel.

-