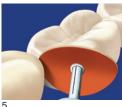

## Class II Restorations

Use contouring disk.

Use contouring burr.

Control bite registration.

Use finishing wheel.