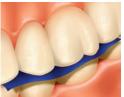

## Class II Restorations

Use contouring disk.

Use contouring burr.

Control bite registration.

Use finishing wheel.