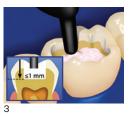

#### Class II Restorations

Prepare the tooth and apply matrix band.

1

Follow the bonding procedure provided in the Instructions for Use of the adhesive system of choice.

2

Place composite up to 2mm.

3

Light cure according to Instructions for Use.