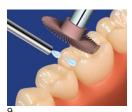

## Class II Restorations

Use contouring disk.

Use contouring burr.

Control bite registration.

Use finishing wheel.