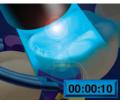

#### Class II Restorations

Prepare the tooth and apply matrix band.

1

Follow the bonding procedure provided in the Instructions for Use of the adhesive system of choice.

2

Place composite up to 2mm.

3

Light cure according to Instructions for Use.

#### Class IV Restorations

Prepare the tooth.

Follow the bonding procedure provided in the Instructions for Use of the adhesive system of choice.

Place composite up to 2mm.

Light cure according to Instructions for Use.

### Pink Opaquer Placement

Prepare the tooth.

Follow the bonding procedure provided in the Instructions for Use of the adhesive system of choice.

Place Pink Opaquer up to 1mm.

Light cure according to Instructions for Use.