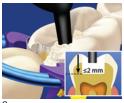

#### Class II Restorations

Prepare the tooth and apply matrix band.

1

Follow the bonding procedure provided in the Instructions for Use of the adhesive system of choice.

2

Place composite up to 2mm.

3

Light cure according to Instructions for Use.

#### Class IV Restorations

Prepare the tooth.

Follow the bonding procedure provided in the Instructions for Use of the adhesive system of choice.

Place composite up to 2mm.

Light cure according to Instructions for Use.