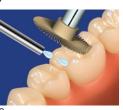

#### Class II Restorations

Prepare the tooth and apply matrix band.

1

Follow the bonding procedure provided in the Instructions for Use of the adhesive system of choice.

2

Place composite up to 2mm.

3

Light cure according to Instructions for Use.