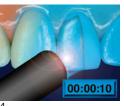

#### Class II Restorations

Prepare the tooth and apply matrix band.

1

Follow the bonding procedure provided in the Instructions for Use of the adhesive system of choice.

2

Place composite up to 2mm.

3

Light cure according to Instructions for Use.

#### Class IV Restorations

Prepare the tooth.

Follow the bonding procedure provided in the Instructions for Use of the adhesive system of choice.

Place composite up to 2mm.

Light cure according to Instructions for Use.

| Restoration<br>Type | Increment<br>Depth | <b>Halogen Lights</b><br>(with output of<br>550-1000 mW/cm²) | <b>LED Lights</b><br>(with output 1000-<br>2000 mW/cm²) |
|---------------------|--------------------|--------------------------------------------------------------|---------------------------------------------------------|
| Class II            | 2.0 mm.            | 20 sec. Occlusal                                             | 10 sec. Occlusal                                        |
| Class IV            | 2.0 mm.            | 20 sec. Incisal                                              | 10 sec. Incisal                                         |
| Pink<br>Opaquer     | 1.0 mm.            | 40 sec. Occlusal                                             | 20 sec. Occlusal                                        |