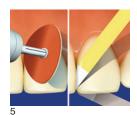

## Class II Restorations

Use contouring disk.

Use contouring burr.

Control bite registration.

Use finishing wheel.

#### Class IV Restorations

Use contouring disk and finishing strip.

Use finishing wheel.

Use polishing wheel.

-