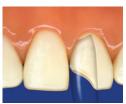

#### Class IV Restorations

Prepare the tooth.

Follow the bonding procedure provided in the Instructions for Use of the adhesive system of choice.

Place composite up to 2mm.

Light cure according to Instructions for Use.

#### Class IV Restorations

Use contouring disk and finishing strip.

Use finishing wheel.

Use polishing wheel.

-