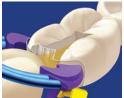

#### Class II Restorations

Prepare the tooth and apply matrix band.

1

Follow the bonding procedure provided in the Instructions for Use of the adhesive system of choice.

2

Place composite up to 2mm.

3

Light cure according to Instructions for Use.