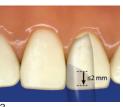

#### Class II Restorations

Prepare the tooth and apply matrix band.

1

Follow the bonding procedure provided in the Instructions for Use of the adhesive system of choice.

2

Place composite up to 2mm.

3

Light cure according to Instructions for Use.

#### Class IV Restorations

Prepare the tooth.

Follow the bonding procedure provided in the Instructions for Use of the adhesive system of choice.

Place composite up to 2mm.

Light cure according to Instructions for Use.