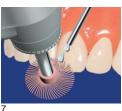

## Class II Restorations

Use contouring disk.

Use contouring burr.

Control bite registration.

Use finishing wheel.

### Class II Restorations

Use polishing wheel.